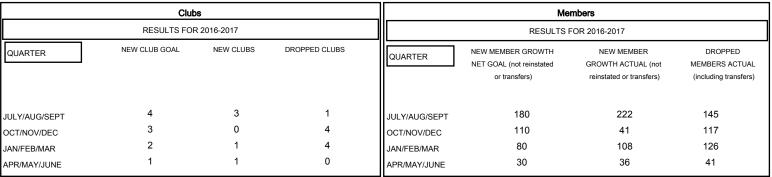

| DROPPED CLUBS: 8 |     |
|------------------|-----|
| DROPPED MEMBERS  |     |
| DECEASED         | 10  |
| CLUB CANCELLED   | 139 |
| OTHER            | 280 |
| TOTAL            | 429 |

MBR0181

|  | 51 CLUBS OF 71 ADDED 1 OR MORE NEW MEMBERS | GENDER DISTRIBUTION       |                                |       |
|--|--------------------------------------------|---------------------------|--------------------------------|-------|
|  |                                            | MALE<br>FEMALE            | 2,089 (72.64%)<br>787 (27.36%) |       |
|  | CLICK HERE FOR CUMULATIVE                  | TOTAL FAMILY UNIT MEMBERS |                                | 1,212 |