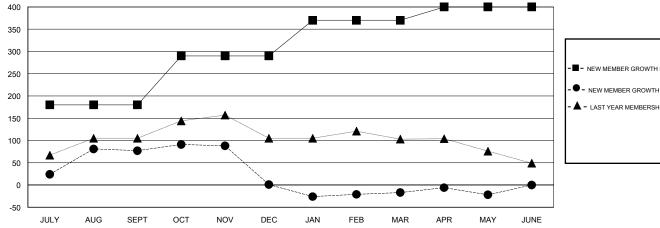

## GOALS AND ACTUAL NEW CLUBS CUMULATIVE

| -■- NEW MEMBER GROWTH NET GOAL    |  |
|-----------------------------------|--|
| - ● - NEW MEMBER GROWTH ACTUAL    |  |
| - ▲ - LAST YEAR MEMBERSHIP ACTUAL |  |
|                                   |  |
|                                   |  |
|                                   |  |