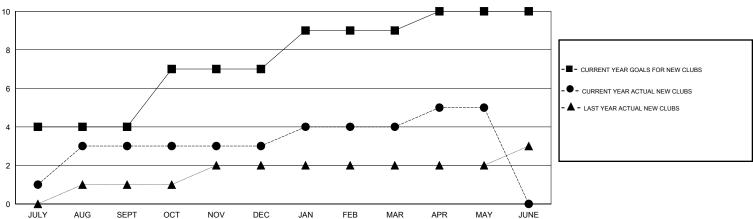

## GOALS AND ACTUAL NEW CLUBS CUMULATIVE

| -■- NEW MEMBER GROWTH NET GOAL    |  |
|-----------------------------------|--|
| - ● - NEW MEMBER GROWTH ACTUAL    |  |
| - ▲ - LAST YEAR MEMBERSHIP ACTUAL |  |
|                                   |  |
|                                   |  |
|                                   |  |